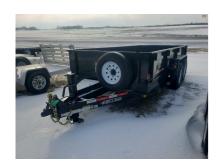

## 2023 Felling Trailers FT-14DT 14' Dump Trailer W/ 7000# AXLES, 5'5" SLIDE OUT RAMPS

| Stock#: P1012944                       | VIN#: 5FTBD1922P1012944                            | Year: 2023                          |
|----------------------------------------|----------------------------------------------------|-------------------------------------|
| Manufacturer: Felling Trailers         | Width: 80" or 6'8"                                 | Length: 168" or 14'0"               |
| Weight: 4600                           | GVWR: 16100                                        | Payload: 11500                      |
| Color: BLACK                           | #Axles: 2                                          | Axle Capacity: 7000.00              |
| URL: https://brakeawaytrailers.com/202 | 3-felling-trailers-ft-14dt-14-dump-trailer-w-7000- | -axles-55-slide-out-ramps-4Mso.html |

## **Description**

FELLING 14' DUMP TRAILER W/ 5'5" SLIDE IN RAMPS & MATCHING SPARE TIRE. **GVWR 16100#** (MODEL FT-14 DT HD) **FINANCING AVAILABLE - TRADE-IN'S WELCOME** 

(2) 7000# DROP AXLES W/ SPRING SUSPENSION AND ELECTRIC FORWARD SELF ADJUSTING BRAKES ON BOTH AXLES REAR COMBO BARN DOOR GATE

20" TALL SIDES, 12 GAUGE

10 GAUGE FLOOR, 80" WIDE

5'5" SLIDE OUT RAMPS STORED UNDER DECK

24" DECK HEIGHT

(10) STAKE POCKETS

(4) D-RINGS INSIDE

SPRING SUSPENSION

TIRES & WHEELS - ST235/80R16 8-BPOLT (16X6) MODULAR STEEL WHEELS

## **SPARE MOUNT & MATCHING SPARE TIRE**

**HEAVY DUTY SCISSOR HOIST** 

HEAVY DUTY BATTERY, PUMP AND REMOTE W/ 15' CORD

TREAD PLATE FENDERS

3/8" GRADE 70 SAFETY CHAINS

**3 YEAR PAINT WARRANTY - LIMITIED LIFETIME STRUCTURAL WARRANTY** 