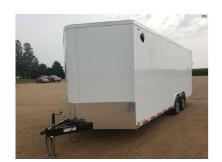

# 2024 Legend Trailers 8.5X20STVTA70 CYCLONE HD Contractor/CARGO/AUTO W/ 7K AXLES

| Stock#: R1007376              | VIN#: 5WMBE2021R1007376 | Year: 2024            |
|-------------------------------|-------------------------|-----------------------|
| Manufacturer: Legend Trailers | Width: 102" or 8'6"     | Length: 240" or 20'0" |
| GVWR: 14000                   | Color: WHITE            | #Axles: 2             |
|                               |                         |                       |

# **Description**

2024 LEGEND CYCLONE 8.5' X 20' HD CONTRACTOR/CARGO/AUTO TRAILER UPGRADES:

(2) 7000# DEXTER EZ-LUBE AXLES W/ FORWARD SELF-ADJUSTING BRAKES

+6" HEIGHT (84" INTERIOR HEIGHT)

DELUXE PACKAGE W/ ALUMINUM WHEELS & STAINLESS STEEL BARS

TIRES & WHEELS: BLACK ALUMINUM RIMS W/ ST235/80R16 TIRES

**SPARE MOUNT** 

MATCHING SPARE TIRE

110VOLT ELECTRICAL PACKAGE - (1) EXTERIOR INLET, (1) INTERIOR OUTLET, (1) 48" LED LIGHT