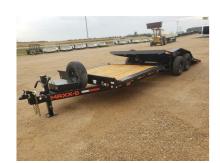

# 2024 MAXXD G8X8326 8' STATIONARY 18' GRAVITY TILT W/ 8K AXLES, TOOLBOX & SPARE TIREEquipment Trailer

| Stock#: RM113711                 | VIN#: 5R8BC2620RM113711                         | Year: 2024                                           |
|----------------------------------|-------------------------------------------------|------------------------------------------------------|
| Manufacturer: MAXXD              | Width: 83" or 6'11"                             | Length: 312" or 26'0"                                |
| Weight: 4400                     | GVWR: 15400                                     | Payload: 11000                                       |
| Color: BLACK                     | #Axles: 2                                       | Axle Capacity: 7000.00                               |
| URL: https://brakeawaytrailers.o | com/2024-maxxd-g8x8326-8-stationary-18-gravity- | tilt-w-8k-axles-toolbox-spare-tireequipment-trailer- |

## **Description**

MAXXED 8' STATIONARY, 18' TILT EQUIPMENT TRAILER, GVWR 15400#

#### FINANCING AVAILABLE - TRADE-IN'S WELCOME

(2) 7000# LIPPERT AXLES

2-5/16" COUPLER

10K DROP LEG JACK

8" CHANNEL WRAP TONGUE W/ TOOLBOX

6" X 2" X 3/16" TUBE FRAME

3" CHANNEL CROSSMEMBERS 12" OC

STAKE POCKETS AND RUB RAILS

TORSION SPRING SUSPENSION

TIRES/WHEELS ST235/80R16 LR=E RADIAL TIRES 8-BOLT

DOUBLE BROKE DIAMOND PLATE FENDERS

2" X 8" TREATED WOOD FLOOR

FLUSH MOUNT LED LIGHTS

**SPARE TIRE** 

13 DEGREE TILT ANGLE

83" IN-BETWEEN FENDERS

GRAVITY CUSHION CYLINDER W/ FLOW CONTROL VALVE

7-WAY PLUG

(4) BULL NOSE D-RINGS

ELECTRIC BREAK-AWAY KIT WITH CHARGER

FRONT BUMP RAIL

SPARE MOUNT

LICENSE PLATE BRACKET

SAND BLASTED, ACID WASHED AND PRE-HEATED POWDER COATED WITH PRIMER